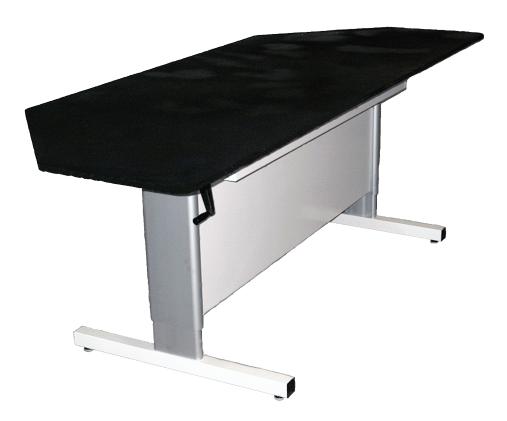

## **Science Table**

The Adjustable Height Science Table is ideal for incorporating computer technology in the classroom. This table has the ability to adapt easily to changing activities and technology by adding a wide variety of options.

## **Standard Features:**

• Work surface height adjustment from 30" – 40" allows for multiple uses

• Develop your own arrangement to be compatible with the size and layout of your room

• Load bearing capacity of 500 lbs

## **Options:**

• Height adjustment options integral electric motor or may be powered with hand held cordless drill

• CPU holder suspends computer towers below work surface

• Hooks allow book bags to hang below work surface

• Modesty panels available in powder coated steel and wood veneer to fit customer requirements

• Dimensions may be adjusted to suit customer requirements